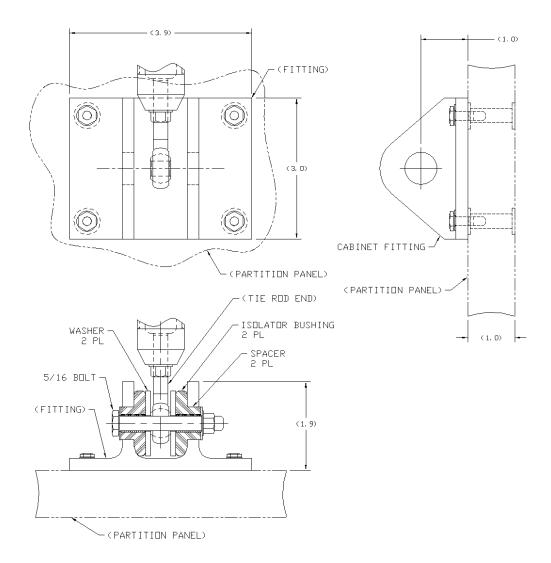

### Install Kit, Upper partition attach, Isolated , Reduced capability JMCS-010-010-061