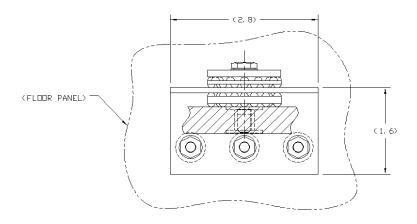

### Install Kit, Floor Mount, Isolated

JMCS-010-010-003 INSTALL KIT, FLOOR PANEL, ISOLATED .75 PANEL THICKNESS JMCS-010-010-033 INSTALL KIT, FLOOR PANEL, ISOLATED .50 PANEL THICKNESS

**BACK TO INDEX** 