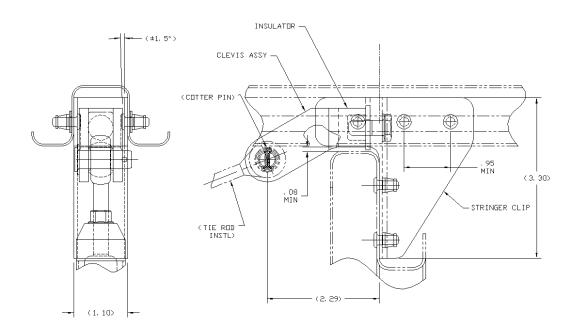

## Install Kit, A/C Stringer Fitting, 757 Only High Strength (Forward Restraint) JMCS-010-053