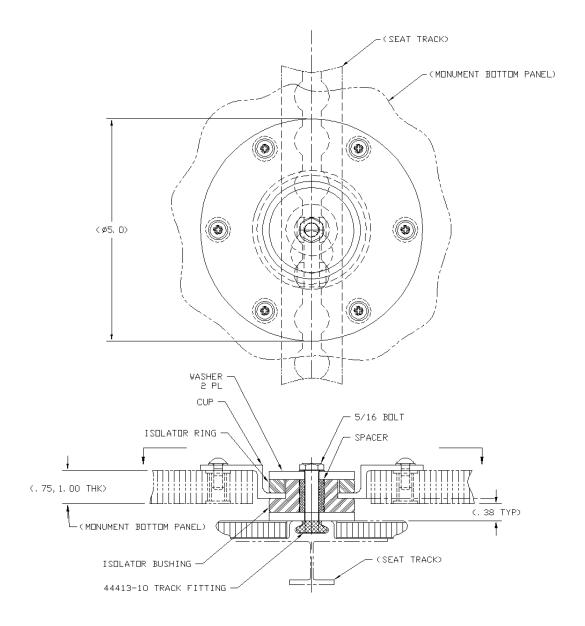

#### Install Kit, Seat Track Mount, Round Fitting, Isolated

JMCS-010-012-001 INSTALL KIT, SEAT TRACK MOUNT, ISOLATED .75 PANEL THICKNESS JMCS-010-012-003 INSTALL KIT, SEAT TRACK MOUNT, ISOLATED .50 PANEL THICKNESS