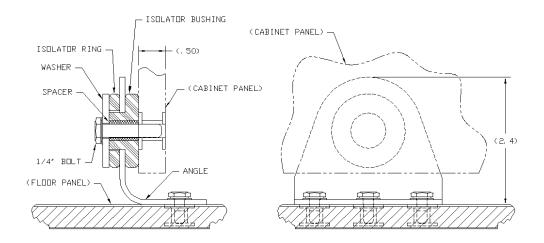

### Install Kit, Floor Mount, Isolated

JMCS-010-010-003 INSTALL KIT, FLOOR PANEL, ISOLATED .75 PANEL THICKNESS JMCS-010-010-033 INSTALL KIT, FLOOR PANEL, ISOLATED .50 PANEL THICKNESS

**BACK TO INDEX** 