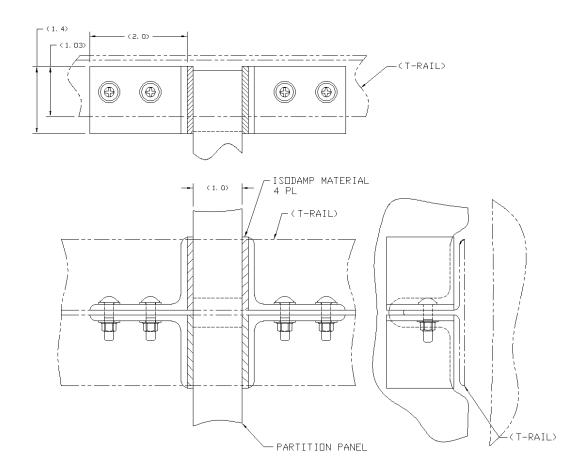

# Install Kit, T-Rail Attach (Upper Side Ledge Cabinet Attach) JMCS-010-013

### Install Kit, T-Rail Attach (Upper Side Ledge Cabinet Attach) JMCS-010-037