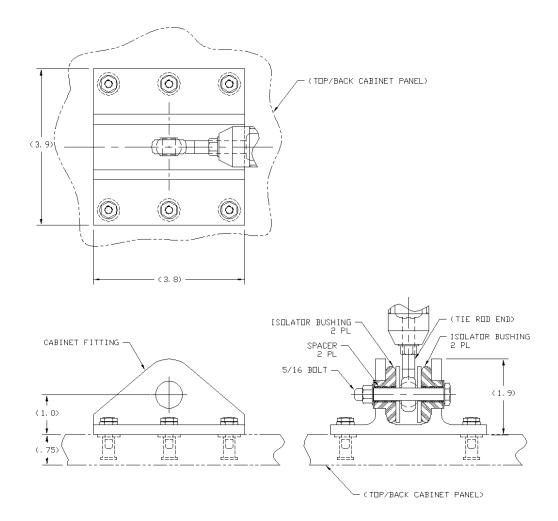

# Install Kit, Cabinet Attach, Isolated 3/4" Panel (Forward Restraint) JMCS-010-010-005

**BACK TO INDEX** 