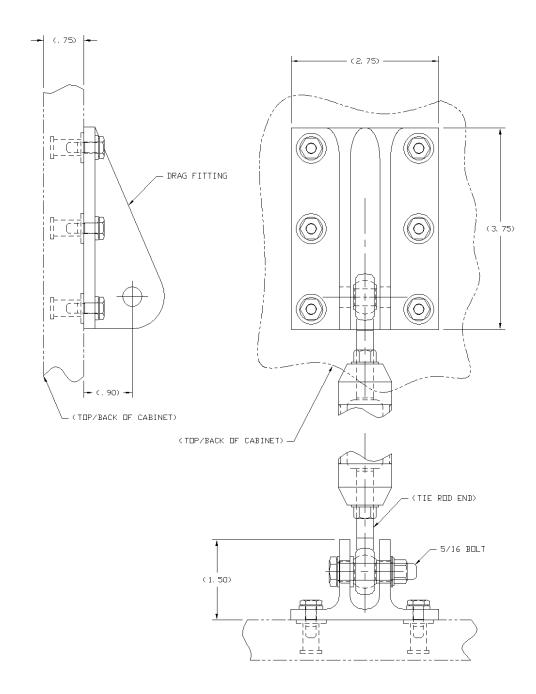

# Install Kit, Cabinet Attach, Isolated 3/4" Panel (Forward Restraint) JMCS-010-010-005

**BACK TO INDEX** 

## Install Kit, Cabinet Attach, Isolated 1/2" Panel (Forward Restraint) JMCS-010-0155