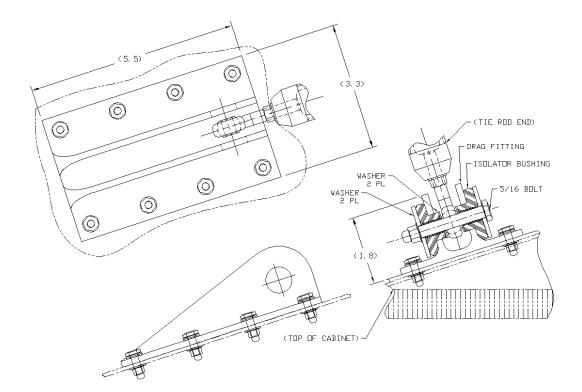

## Install Kit, Cabinet Attach, Isolated 1/2" Panel (Lateral Restraint) JMCS-010-063

## Install Kit, Cabinet Attach (Lateral Restraint) JMCS-010-010-007