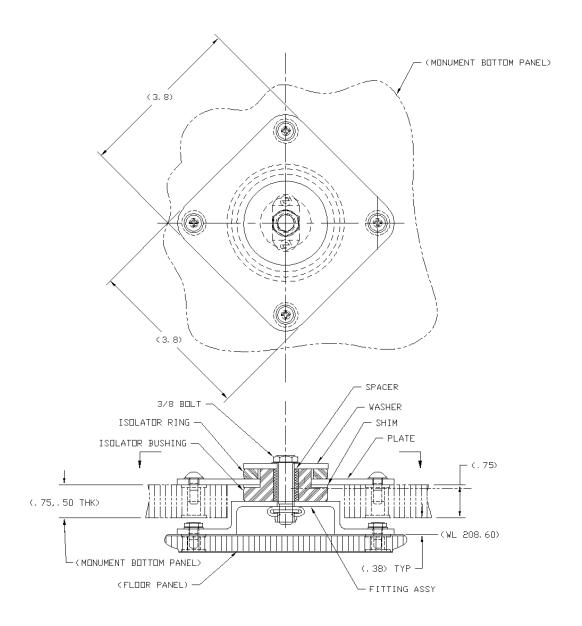

### Install Kit, Floor Mount, Isolated

JMCS-010-010-003 INSTALL KIT, FLOOR PANEL, ISOLATED .75 PANEL THICKNESS JMCS-010-010-033 INSTALL KIT, FLOOR PANEL, ISOLATED .50 PANEL THICKNESS

**BACK TO INDEX** 