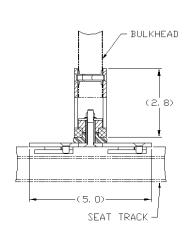

### Install Kit, Floor Mount, Isolated

JMCS-010-010-003 INSTALL KIT, FLOOR PANEL, ISOLATED .75 PANEL THICKNESS JMCS-010-010-033 INSTALL KIT, FLOOR PANEL, ISOLATED .50 PANEL THICKNESS

**BACK TO INDEX** 