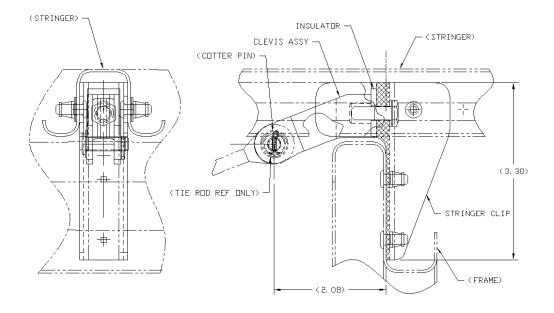

### Install Kit, A/C Stringer Fitting (Forward Restraint)

JMCS-010-010-015 INSTALL KIT, 737 Only JMCS-010-010-051 INSTALL KIT, 757 Only

**BACK TO INDEX** 