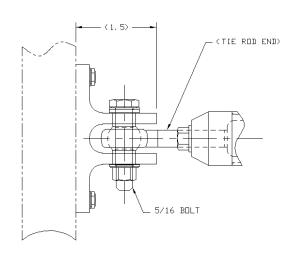

## Install Kit, Cabinet Attach, Isolated 1/2" Panel (Forward Restraint) JMCS-010-0155