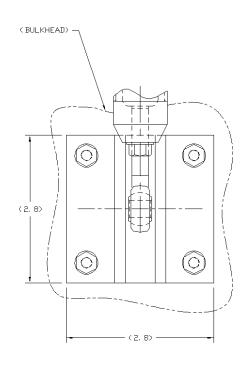

# Install Kit, Upper Partition Attach, Isolated JMCS-010-010-009

## Install Kit, Upper Partition Attach, Un-Isolated JMCS-010-010-027