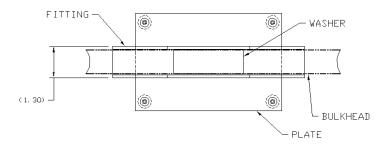

#### Install Kit, Seat Track Mount, Round Fitting, Isolated

JMCS-010-012-001 INSTALL KIT, SEAT TRACK MOUNT, ISOLATED .75 PANEL THICKNESS JMCS-010-012-003 INSTALL KIT, SEAT TRACK MOUNT, ISOLATED .50 PANEL THICKNESS

**BACK TO INDEX** 