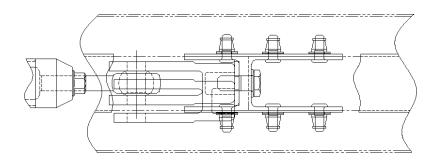

### Install Kit, A/C Stringer Fitting (Forward Restraint)

JMCS-010-010-015 INSTALL KIT, 737 Only JMCS-010-010-051 INSTALL KIT, 757 Only

**BACK TO INDEX** 

## Install Kit, A/C Stringer Fitting, 757 Only High Strength (Forward Restraint) JMCS-010-053