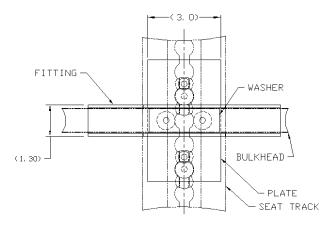

#### Install Kit, Seat Track Mount, Isolated

JMCS-010-010-001 INSTALL KIT, SEAT TRACK, ISOLATED .75 PANEL THICKNESS JMCS-010-010-031 INSTALL KIT, SEAT TRACK, ISOLATED .50 PANEL THICKNESS

**BACK TO INDEX** 