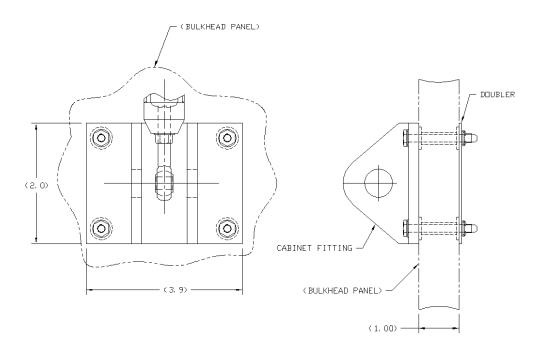

# Install Kit, Cabinet Attach, Isolated 3/4" Panel (Forward Restraint) JMCS-010-010-005

**BACK TO INDEX** 