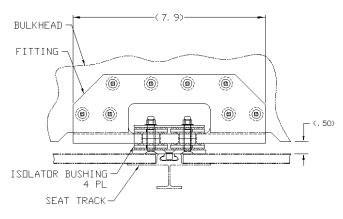

Upper Partition Attach, Isolated JMCS-010-010-009







## Install Kit, Upper Partition Attach, Un-Isolated JMCS-010-010-027









# Install Kit, T-Rail Attach (Upper Side Ledge Cabinet Attach) JMCS-010-013





### Install Kit, T-Rail Attach (Upper Side Ledge Cabinet Attach) JMCS-010-037







### Install Kit, T-Rail Attach (Upper Ledge/ Closeout Attach)



JMCS-010-010-067 INSTALL KIT, 3" DIM "A" JMCS-010-010-035 INSTALL KIT, 6" DIM ""A"

**BACK TO INDEX** 

### Install Kit, A/C Stringer Fitting (Forward Restraint)



JMCS-010-010-015 INSTALL KIT, 737 Only JMCS-010-010-051 INSTALL KIT, 757 Only

**BACK TO INDEX** 

## Install Kit, A/C Stringer Fitting, 757 Only High Strength (Forward Restraint) JMCS-010-053





# Install Kit, Partition Seat Track Attach, Isolated JMCS-010-019







### Install Kit, Partition Floor Panel Attach, Isolated JMCS-010-010-021





#### **BACK TO INDEX**



WASHER

(,50)

(**(a)**)

(a)

ISOLATOR BUSHING

## Install Kit, Upper Cabinet Attach, Un-Isolated JMCS-010-010-023





## Install Kit, Upper Cabinet Attach (Adapter Bracket, Forward Restraint) JMCS-010-010-025





## Install Kit, Partition Attach, Stability Constraint 1" Panel JMCS-010-010-059





# Install Kit, Partition Attach, Stability Constraint 1" Panel JMCS-010-010-065





### CONTACT INFORMATION

### SUSAN WALL

JORMAC AEROSPACE

11221 69<sup>th</sup> Street North Largo, FL 33773-5504 USA

Tel: 727-549-9600 ext 2247

Fax: 727-549-1401

Email: Susan.Wall@Jormac.com

WWW.JORMAC.COM

### PATRICIA BARTLETT

JORMAC AEROSPACE

11221 69<sup>th</sup> Street North Largo, FL 33773-5