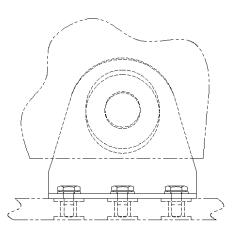

#### Install Kit, Seat Track Mount, Round Fitting, Isolated

JMCS-010-012-001 INSTALL KIT, SEAT TRACK MOUNT, ISOLATED .75 PANEL THICKNESS JMCS-010-012-003 INSTALL KIT, SEAT TRACK MOUNT, ISOLATED .50 PANEL THICKNESS