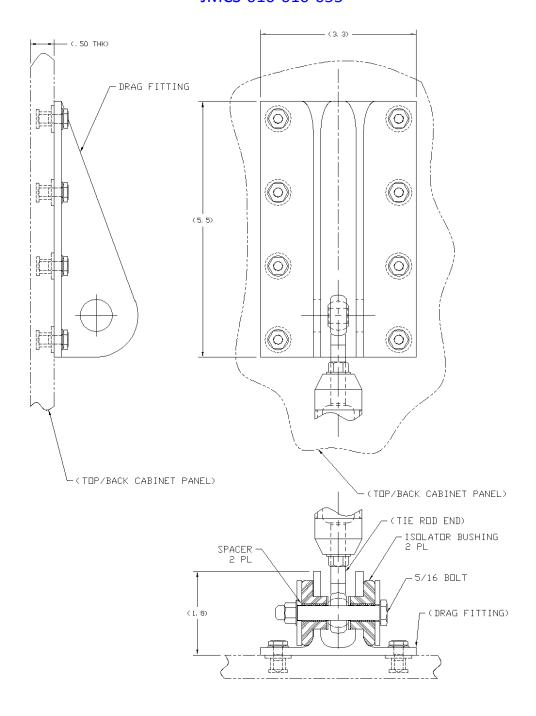

## Install Kit, Cabinet Attach, Isolated 1/2" Panel (Forward Restraint) JMCS-010-0155