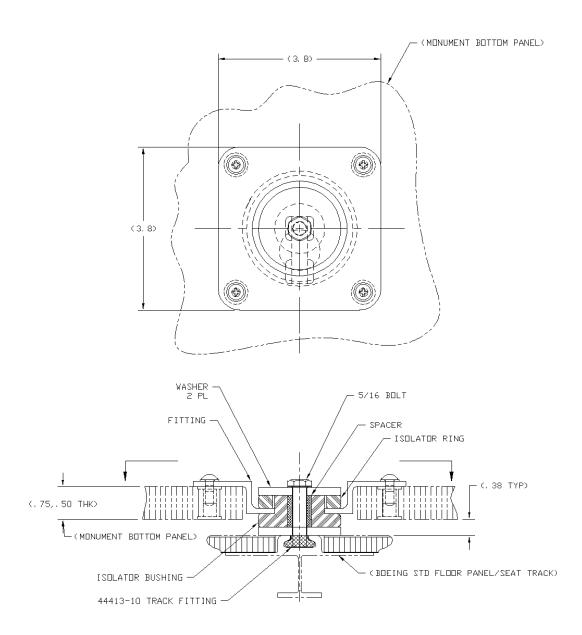

#### Install Kit, Seat Track Mount, Isolated

JMCS-010-010-001 INSTALL KIT, SEAT TRACK, ISOLATED .75 PANEL THICKNESS JMCS-010-010-031 INSTALL KIT, SEAT TRACK, ISOLATED .50 PANEL THICKNESS

**BACK TO INDEX** 