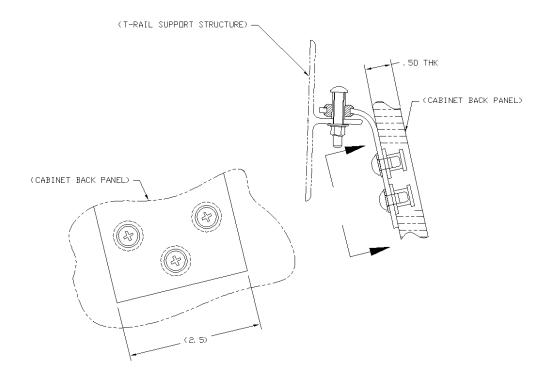

### Install Kit, T-Rail Attach (Upper Side Ledge Cabinet Attach) JMCS-010-037

### Install Kit, T-Rail Attach (Upper Ledge/ Closeout Attach)

JMCS-010-010-067 INSTALL KIT, 3" DIM "A" JMCS-010-010-035 INSTALL KIT, 6" DIM ""A"

**BACK TO INDEX** 