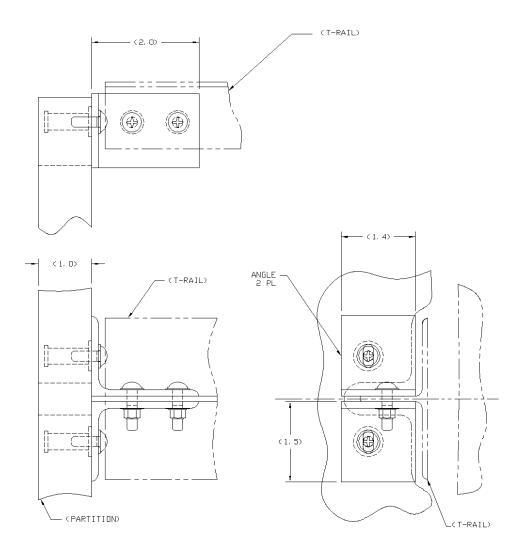

# Install Kit, T-Rail Attach (Upper Side Ledge Cabinet Attach) JMCS-010-013

### Install Kit, T-Rail Attach (Upper Side Ledge Cabinet Attach) JMCS-010-037