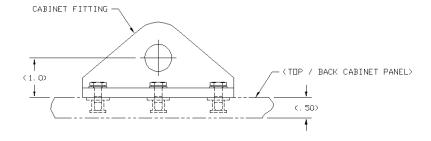

# Install Kit, Cabinet Attach, Isolated 3/4" Panel (Forward Restraint) JMCS-010-010-005

**BACK TO INDEX** 