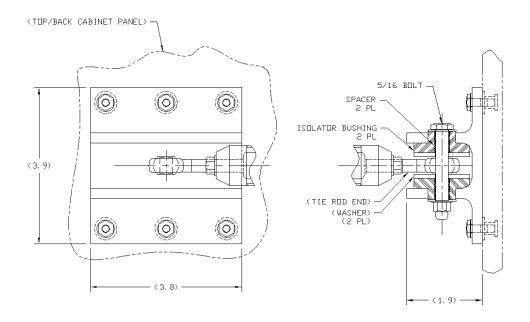

## Install Kit, Cabinet Attach, Isolated 1/2" Panel (Lateral Restraint) JMCS-010-063