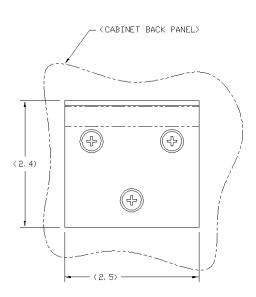

### Install Kit, T-Rail Attach (Upper Side Ledge Cabinet Attach) JMCS-010-037

### Install Kit, T-Rail Attach (Upper Ledge/ Closeout Attach)

JMCS-010-010-067 INSTALL KIT, 3" DIM "A" JMCS-010-010-035 INSTALL KIT, 6" DIM ""A"

**BACK TO INDEX** 