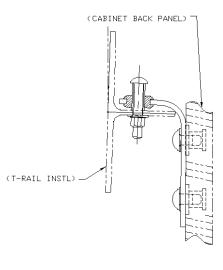

### Install Kit, T-Rail Attach (Upper Side Ledge Cabinet Attach) JMCS-010-037

### Install Kit, T-Rail Attach (Upper Ledge/ Closeout Attach)

JMCS-010-010-067 INSTALL KIT, 3" DIM "A" JMCS-010-010-035 INSTALL KIT, 6" DIM ""A"

**BACK TO INDEX** 