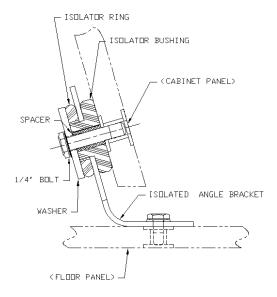

### Install Kit, Floor Mount, Isolated

JMCS-010-010-003 INSTALL KIT, FLOOR PANEL, ISOLATED .75 PANEL THICKNESS JMCS-010-010-033 INSTALL KIT, FLOOR PANEL, ISOLATED .50 PANEL THICKNESS

**BACK TO INDEX** 