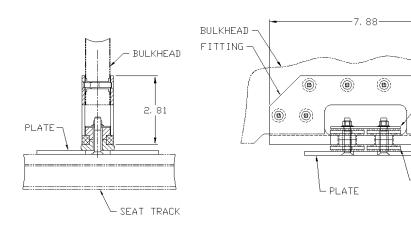

#### Install Kit, Seat Track Mount, Isolated

JMCS-010-010-001 INSTALL KIT, SEAT TRACK, ISOLATED .75 PANEL THICKNESS JMCS-010-010-031 INSTALL KIT, SEAT TRACK, ISOLATED .50 PANEL THICKNESS

**BACK TO INDEX** 