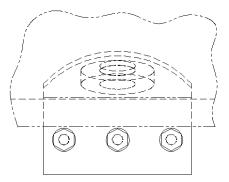

#### Install Kit, Seat Track Mount, Isolated

JMCS-010-010-001 INSTALL KIT, SEAT TRACK, ISOLATED .75 PANEL THICKNESS JMCS-010-010-031 INSTALL KIT, SEAT TRACK, ISOLATED .50 PANEL THICKNESS

**BACK TO INDEX** 