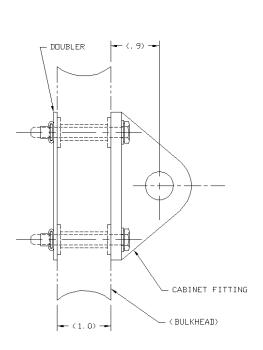

## Install Kit, Cabinet Attach, Isolated 1/2" Panel (Lateral Restraint) JMCS-010-063

## Install Kit, Cabinet Attach (Lateral Restraint) JMCS-010-010-007