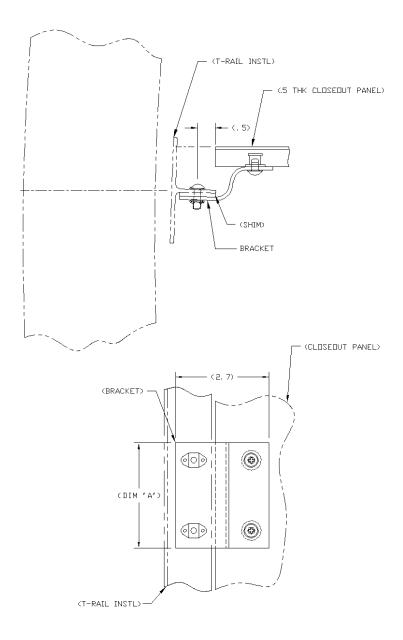

### Install Kit, T-Rail Attach (Upper Ledge/ Closeout Attach)

JMCS-010-010-067 INSTALL KIT, 3" DIM "A" JMCS-010-010-035 INSTALL KIT, 6" DIM ""A"

**BACK TO INDEX** 