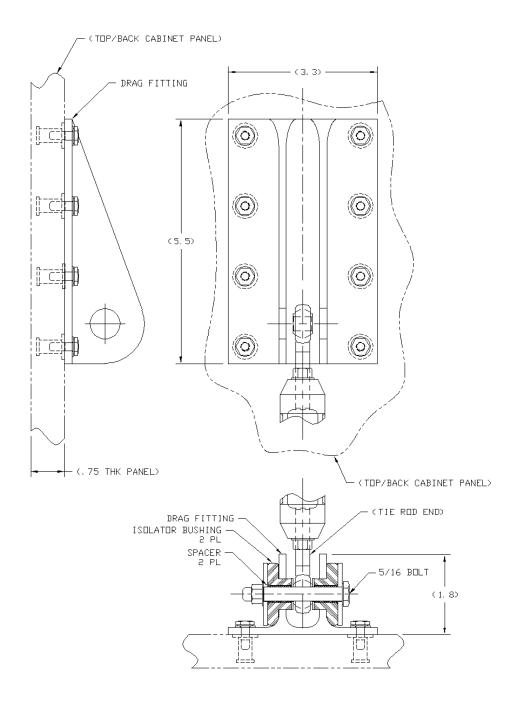

# Install Kit, Cabinet Attach, Isolated 3/4" Panel (Forward Restraint) JMCS-010-010-005

**BACK TO INDEX** 