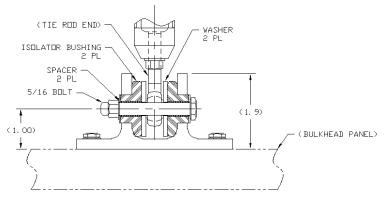

# Install Kit, Cabinet Attach, Isolated 3/4" Panel (Forward Restraint) JMCS-010-010-005

**BACK TO INDEX** 